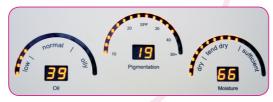

## **Beauty Analyzer B3**

- combination of the three most interesting measurement parameters for skin type analysis: skin hydration, oil (sebum) and pigmentation
- the recommended SPF for the sun exposure is calculated from the pigmentation measurement
- quick performance and clear display of the results

Technical Data:
Dimensions: 17 x 21.5 x 5.5 cm, Weight: approx. 1.0 kg,
External power supply: 100-240 VAC/12VDC
Measuring principles:
Moisture: capacitance (scale 0-99)
Sebum: photometrical (scale 0-99)
Melanin: absorption/reflection (scale 0-99)