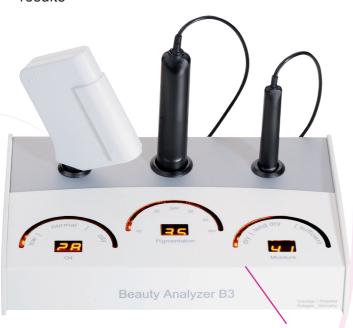

## **Beauty Analyzer B3**

- combination of the three most interesting measurement parameters for skin type analysis: skin hydration, oil (sebum) and pigmentation
- the recommended SPF for the sun exposure is calculated from the pigmentation measurement
- quick performance and clear display of the results

Technical Data:
Dimensions: 17 x 21.5 x 5.5 cm, Weight: approx. 1.0 kg,
External power supply: 100-240 VAC/12VDC
Measuring principles:
Moisture: capacitance (scale 0-99)
Sebum: photometrical (scale 0-99)
Melanin: absorption/reflection (scale 0-99)